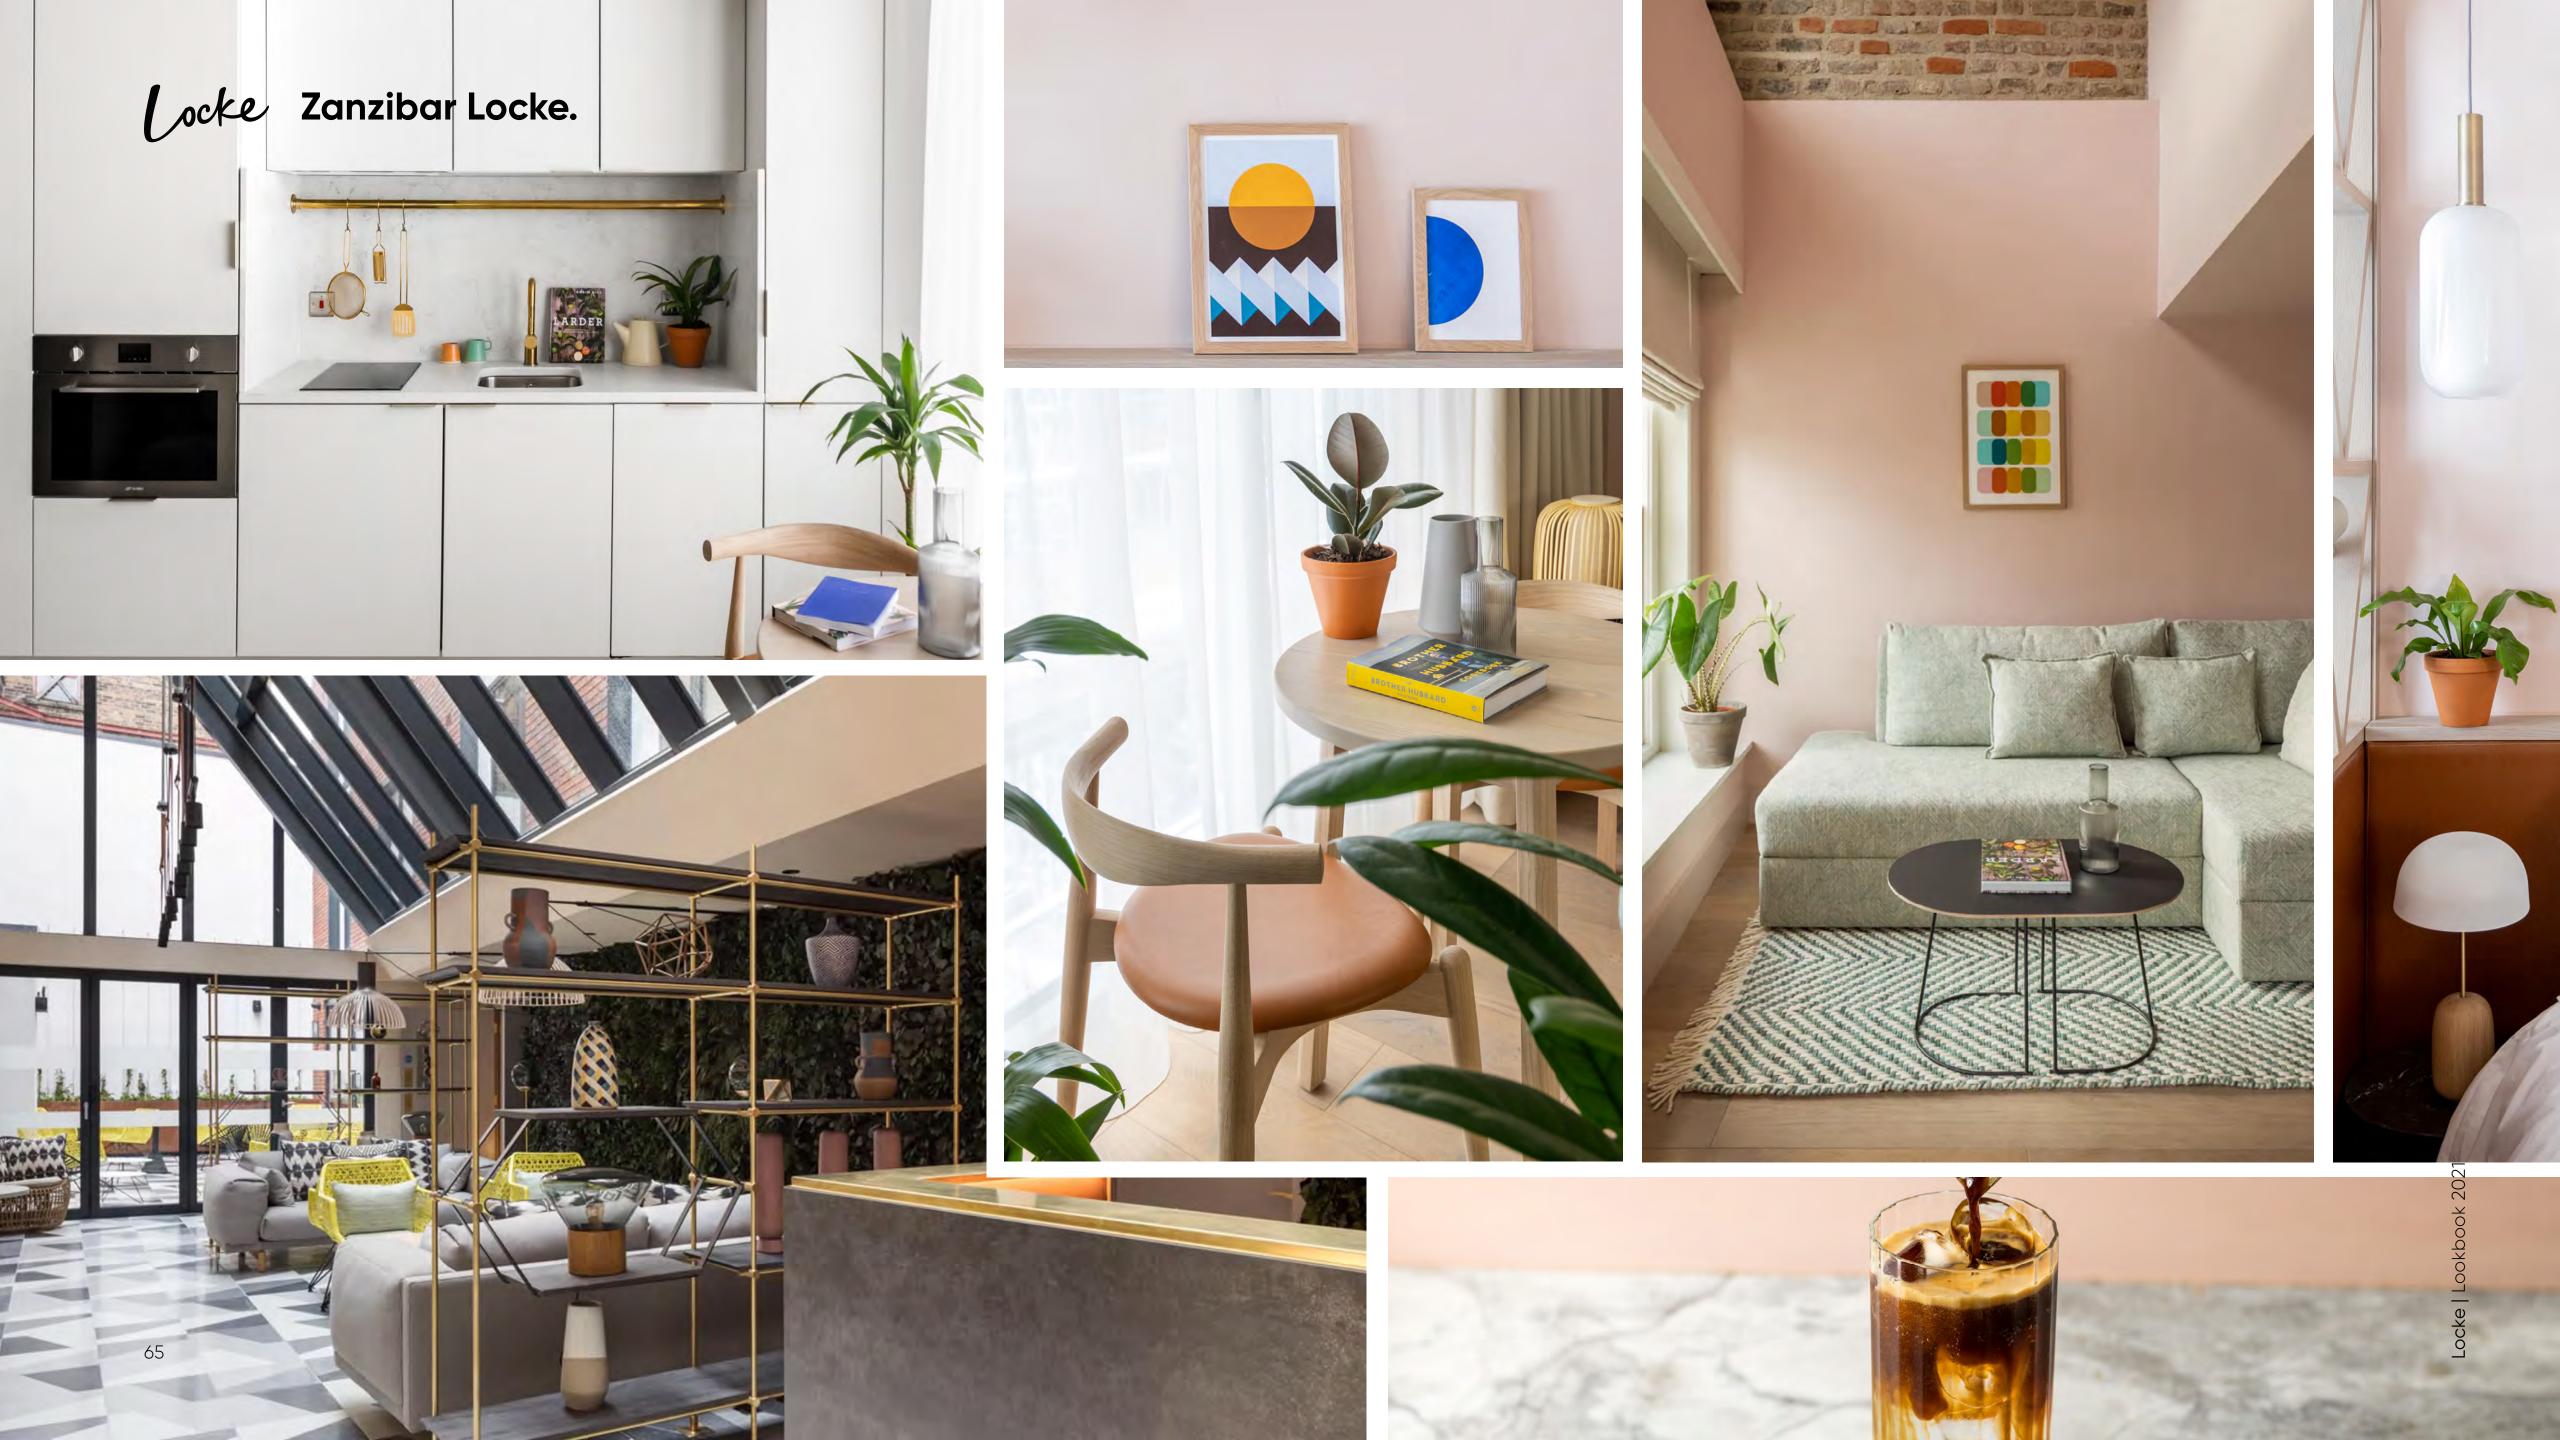

### **ZANZIBAR LOCKE**

Ha'penny Bridge, Dublin 160 apartments

# The local neighbourhood.

Temple Bar is just across the Ha'Penny Bridge from your apartment. There you'll find cobbled streets lined with bars, clubs, shops and galleries. If you've got other sights to tick off your list, there's no better starting point than Zanzibar Locke. Right on the River Liffey; right in the heart of the city.