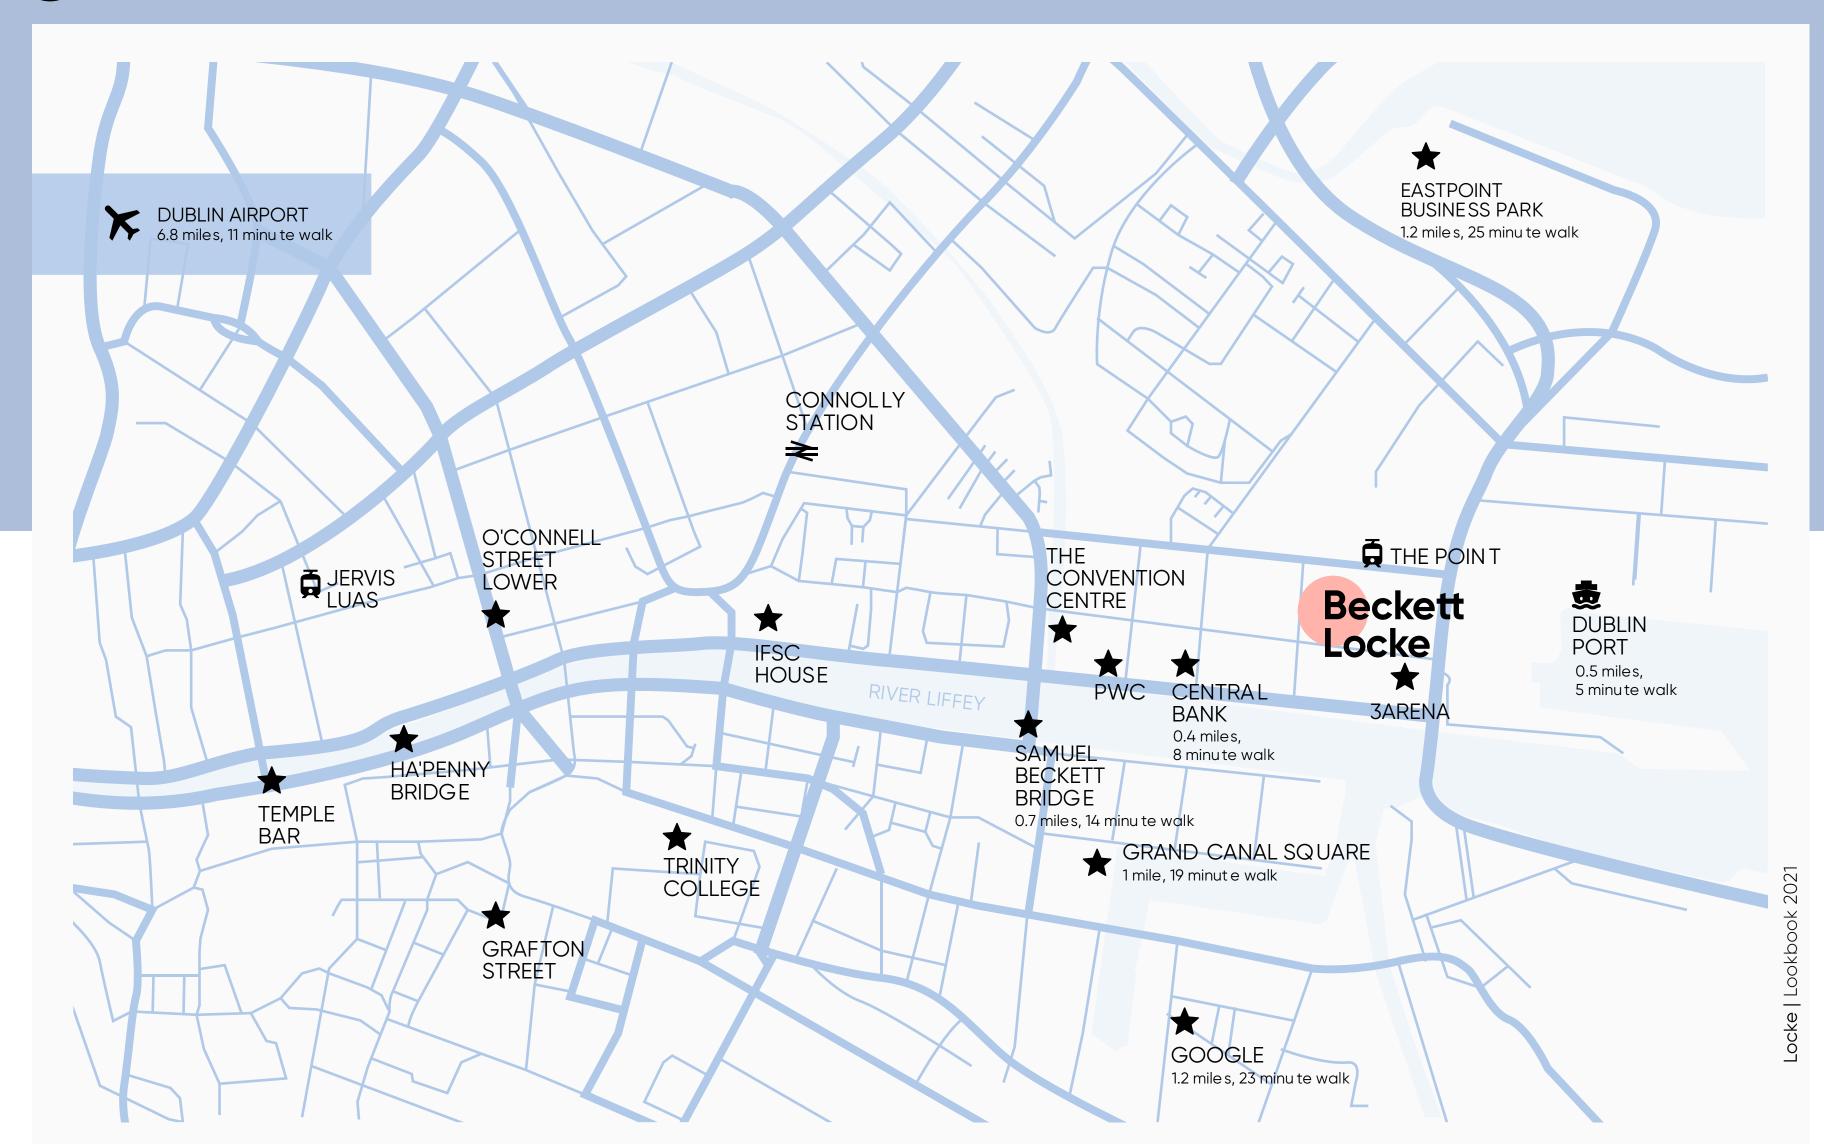

# The local neighbourhood.

This is Dublin's Docklands. Once, Europe's gateway to America. Today, the city's most exciting business district.

Walk the short distance to the Silicon Docks, The Convention Centre Dublin and the IFSC. We're also right next to the 3Arena with great transport links to the centre of Dublin and the airport.

### **BECKETT LOCKE**

North Docks, Dublin Opening August 2021, 241 apartments