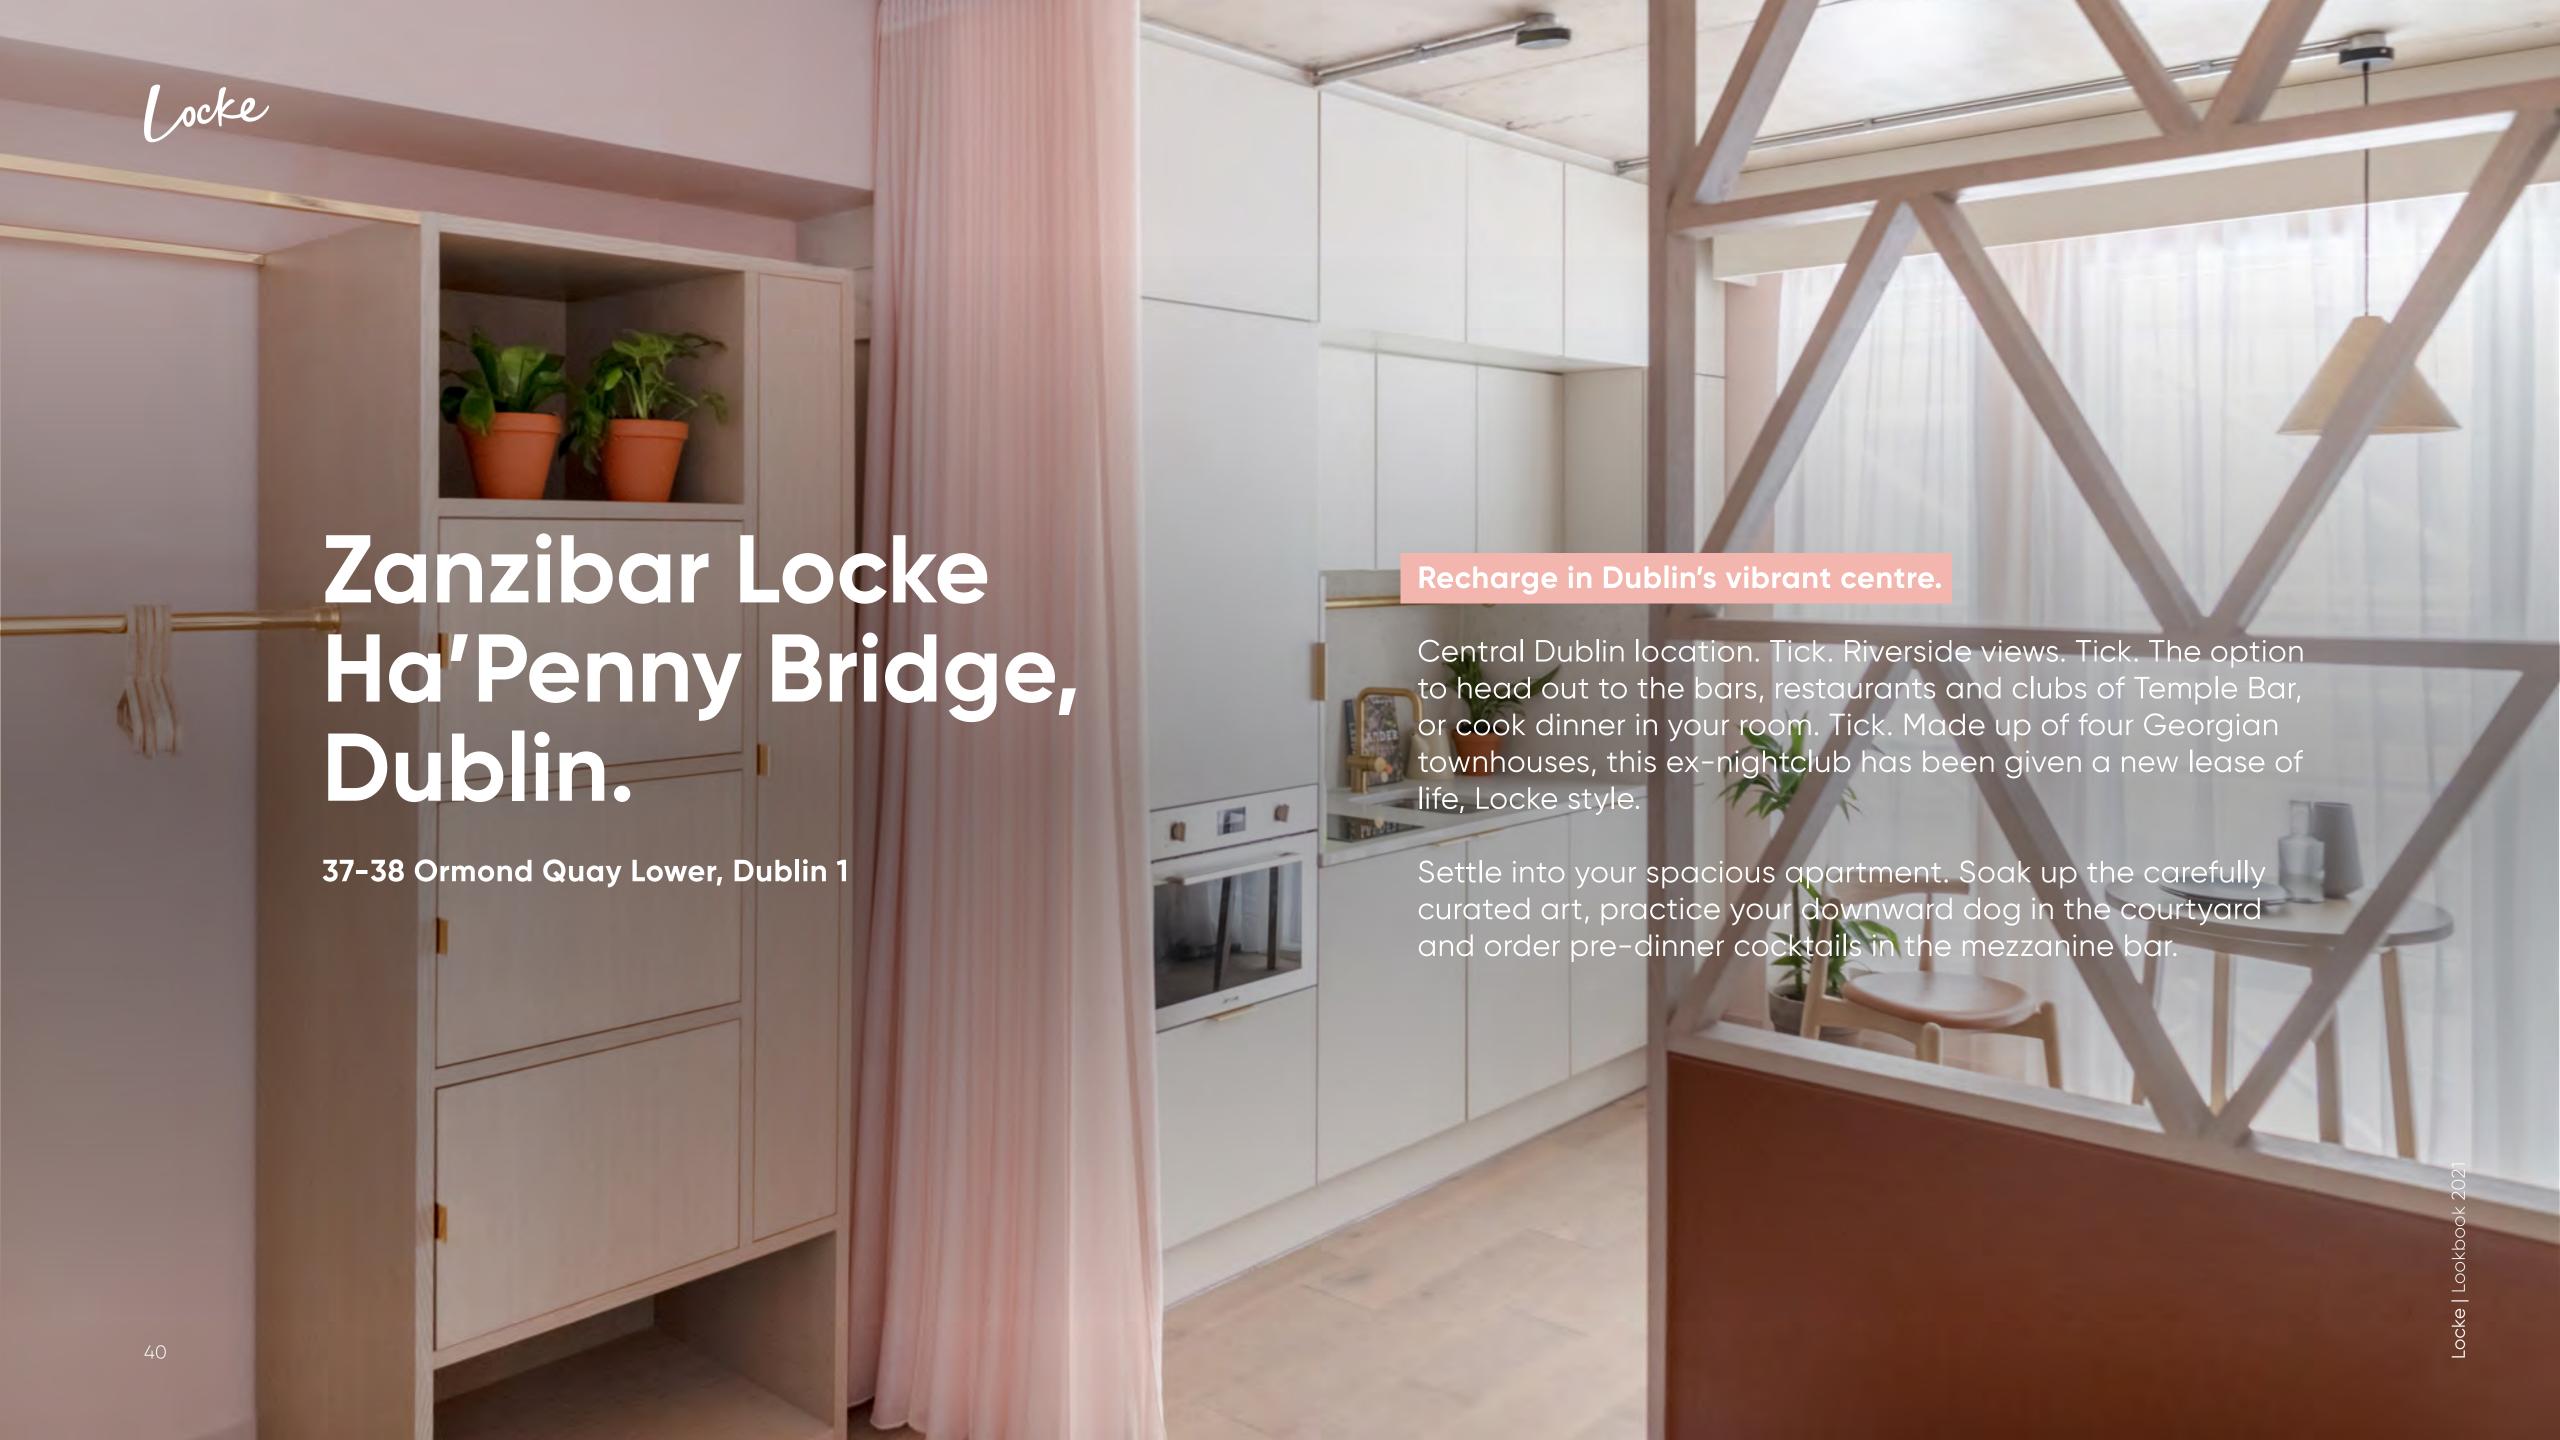

### **ZANZIBAR LOCKE**

Ha'penny Bridge, Dublin 160 apartments

# The local neighbourhood.

Temple Bar is just across the Ha'Penny Bridge from your apartment. There you'll find cobbled streets lined with bars, clubs, shops and galleries. If you've got other sights to tick off your list, there's no better starting point than Zanzibar Locke. Right on the River Liffey; right in the heart of the city.