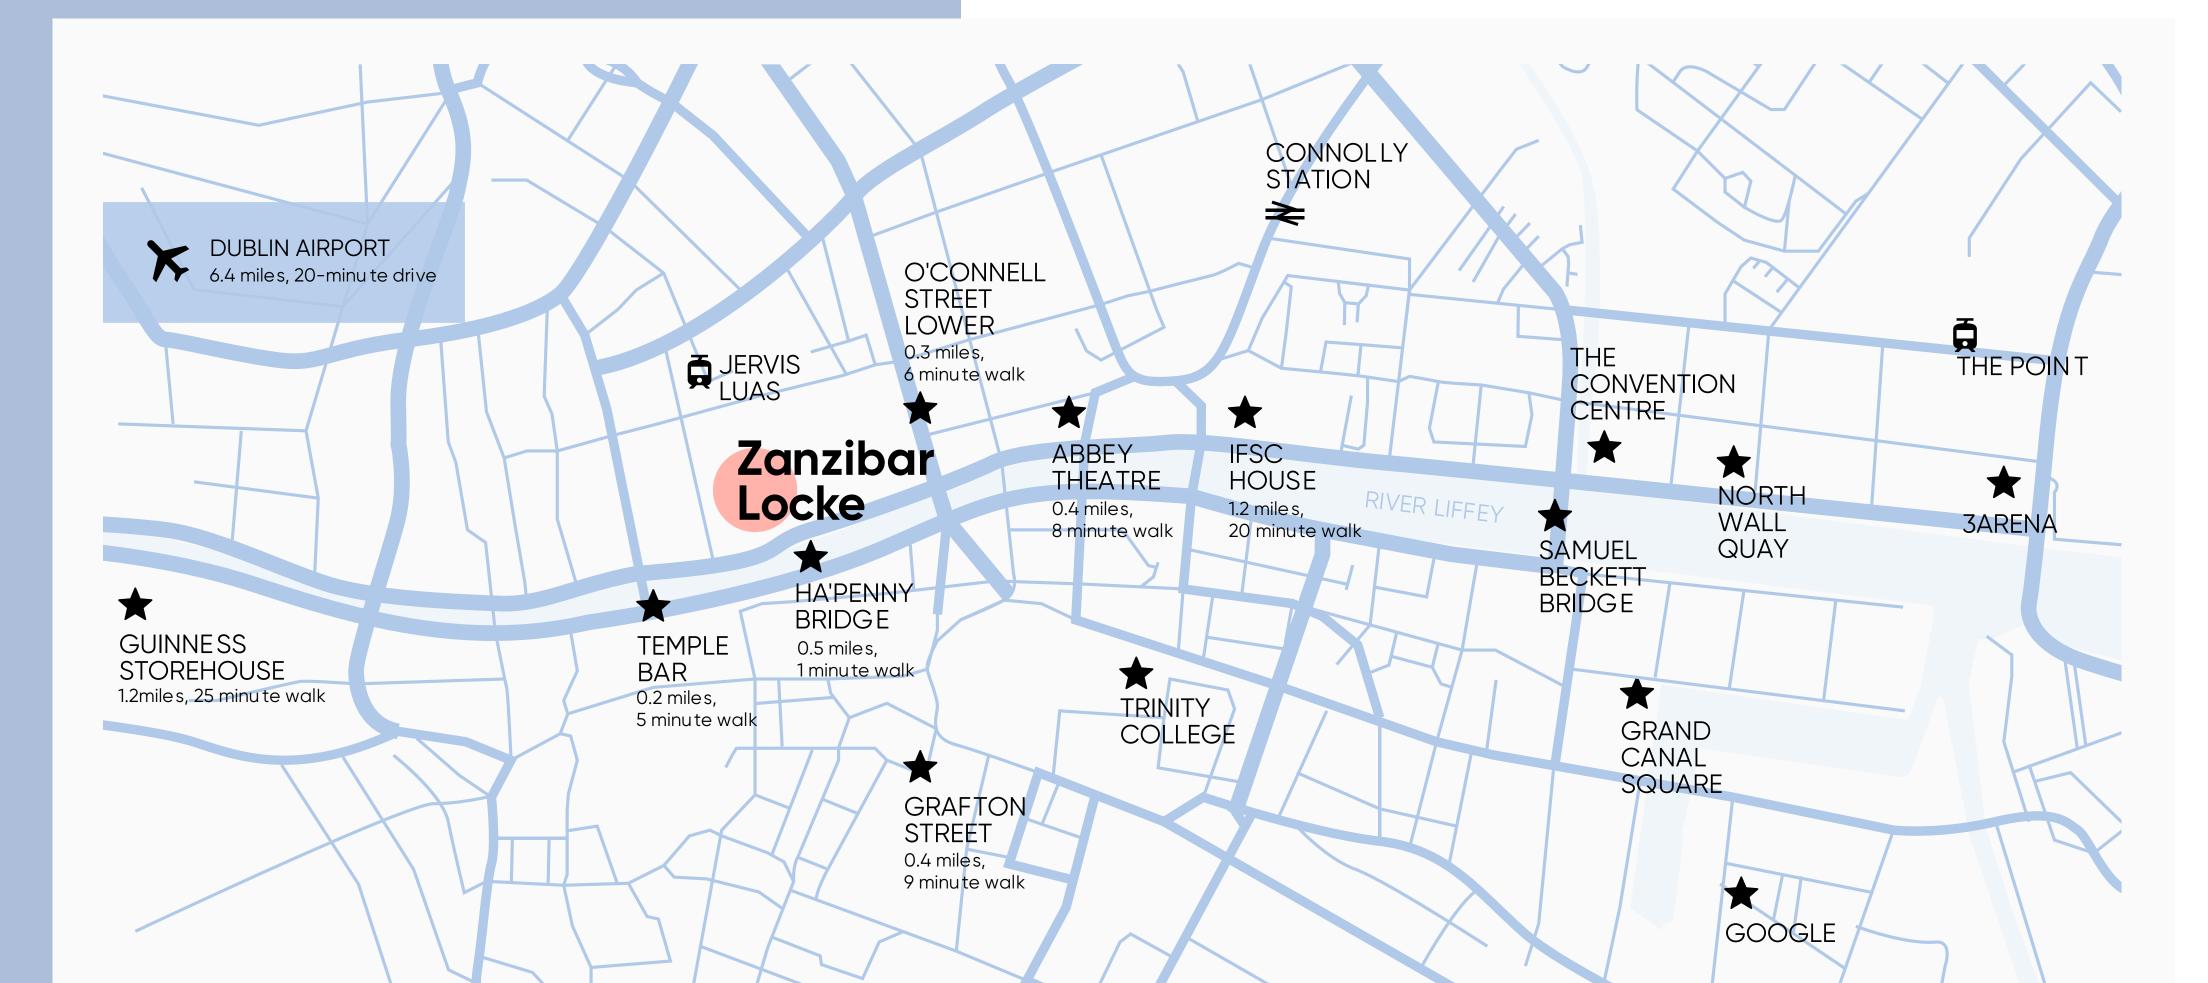

# The local neighbourhood.

Temple Bar is just across the Ha'Penny Bridge from your apartment. There you'll find cobbled streets lined with bars, clubs, shops and galleries. If you've got other sights to tick off your list, there's no better starting point than Zanzibar Locke. Right on the River Liffey; right in the heart of the city.